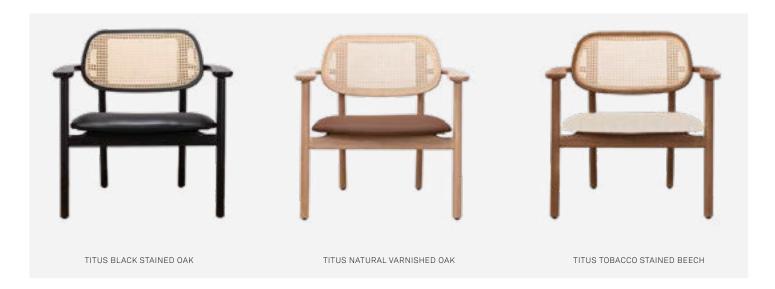

#### **TITUS**

frame solid oak

frame finish black stained oak or natural varnished oak

back woven cane

glides felt

#### **CUSHION**

foam 6 cm High Resilience foam

removable

standard black vegan leather or chestnut vegan leather

fabrics see fabric data sheet for more info

#### **FRAME COLOURS**

NATURAL

TOBACCO BEECH CANE