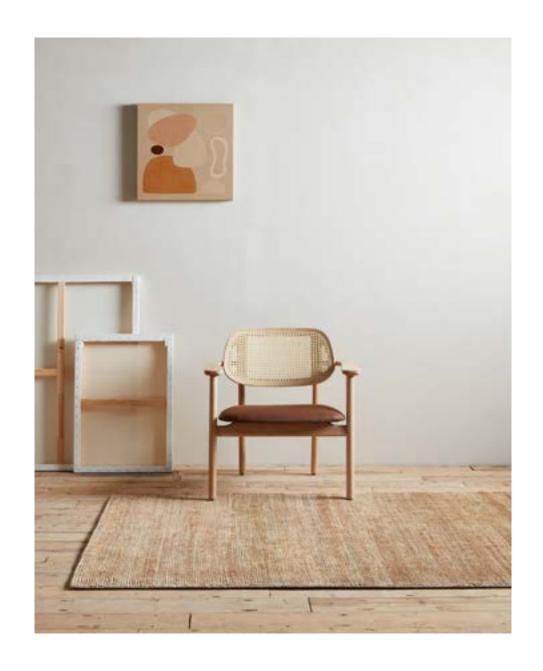

## TITUS LOUNGE CHAIR

PRODUCT DATA SHEET

#### **TITUS**

frame solid oak

frame finish black stained oak or natural varnished oak

back woven cane

glides felt

#### **CUSHION**

foam 6 cm High Resilience foam

removable

standard black vegan leather or chestnut vegan leather

fabrics see fabric data sheet for more info