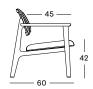

rame solid oak

frame finish black stained oak or natural varnished oak

back woven cane

glides felt

#### **CUSHION**

foam 6 cm High Resilience foam

removable

standard black vegan leather or chestnut vegan leather

fabrics see fabric data sheet for more info

#### **FRAME COLOURS**



NATURAL



TOBACCO BEECH CANE

#### **SEAT COLOURS**



## **MAINTENANCE AND CARE**

**VARNISHED OAK** 

Our varnished products are finished with a water-based lacquer for the protection of the wood and has an good chemical and mechanical resistance.

Regular cleaning with a mild solution of water and natural soap will do the trick!

Please do not sand varnished furniture, as this will damage the protective layer and will thus affect the water and dirt resistance of your furniture.

## **DIMENSIONS**





#### **RATTAN**

Rattan is easy to maintain: clean it every now and then with a moist towel and some natural soap, and you'll be able to enjoy it for many years to come!

#### **VARIANTS**

| LOUNGE CHAIR  | ITEM CODE SEAT |                               | PACKAGE DIMENSION (cm/inch) |              | CBM (m³/ft³) |       | WEIGHT (kg/lb) |       |
|---------------|----------------|-------------------------------|-----------------------------|--------------|--------------|-------|----------------|-------|
| natural oak   | CH096C015V020  | 2 chestnut vegan leather seat | 70 x 77 x 75                | 30 x 28 x 30 | 0,4          | 14,28 | 12,9           | 28,44 |
| natural oak   | CH096C015C000  | 00 upholstered seat           | 70 x 77 x 75                | 30 x 28 x 30 | 0,4          | 1