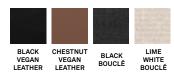

#### **SEAT COLOURS**

#### **CUSHION**

foam 6 cm High Resilience foam

removable

standard black vegan leather or chestnut vegan leather

fabrics see fabric data sheet for more info