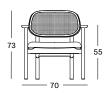

frame solid oak

frame finish black stained oak or natural varnished oak

back woven cane

glides felt

#### **CUSHION**

foam 6 cm High Resilience foam

removable

standard black vegan leather or chestnut vegan leather

fabrics see fabric data sheet for more info

#### **FRAME COLOURS**



NATURAL



TOBACCO BEECH CANE

#### **SEAT COLOURS**



## **MAINTENANCE AND CARE**

**VARNISHED OAK** 

Our varnished products are finished with a water-based lacquer for the protection of the wood and has an good chemical and mechanical resistance.

Regular cleaning with a mild solution of water and natural soap will do the trick!

Please do not sand varnished furniture, as this will damage the protective layer and will thus affect the water and dirt resistance of your furniture.

## **DIMENSIONS**





#### **RATTAN**

Rattan is easy to maintain: clean it every now and then with a moist towel and some natural soap, and you'll be able to enjoy it for many years to come!

#### **VARIANTS**

| LOUNGE CHAIR  | ITEM CODE SEAT |                               | PACKAGE DIMENSION (cm/inch) |              | CBM (m³/ft³) |       | WEIGHT (kg/lb) |       |
|---------------|----------------|-------------------------------|-----------------------------|--------------|--------------|-------|----------------|-------|
| natural oak   | CH096C015V020  | 2 chestnut vegan leather seat | 70 x 77 x 75                | 30 x 28 x 30 | 0,4          | 14,28 | 12,9           | 28,44 |
| natural oak   | CH096C015C000  | 00 upholstered seat           | 70 x 77 x 75                | 30 x 28 x 30 | 0,4          |